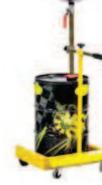

#### Art. 045-1470-000

Wheeled exhausted oil drain unit suitable for drums 50-60 I

Composed by:

Art.030-1395-000 4-wheels trolley

Art.049-1477-000 Metal basin 15 I

with breakwater grate for drip the substituted oil filters

Art.025-1260-000 2" G threaded ring for drum connection

045-1470-000