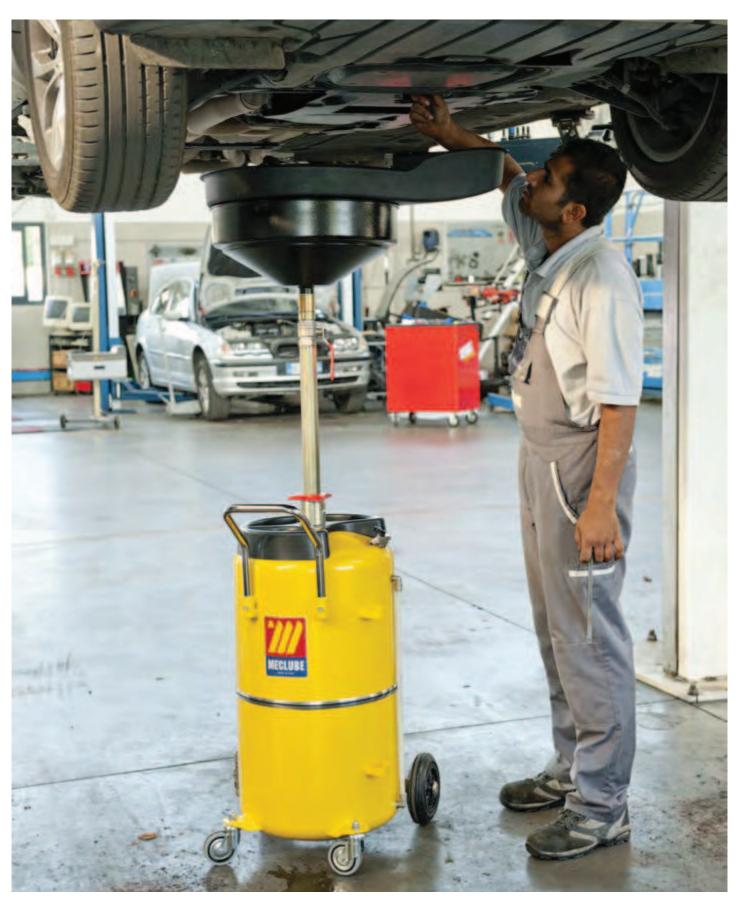

# **EXHAUSTED OIL DRAIN UNITS**

For the recovery for fall of exhausted oil in the engine, the transmission and the differential of motor-vehicles on the lift bridge.

The basin is equipped with a grate to support for drip the substituted filters, and it can be regulated according to the height.

For the fall recovery of exhausted oil contained in the engine, the transmission and the differential of motor vehicles on the lift bridge.

The basin is equipped with a grate to support the substituted filters, and it can be regulated according to the height.