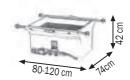

# **EXHAUSTED OIL DRAIN UNITS**

For the recovery for fall of exhausted oil in the engine, the transmission and the differential of motor-vehicles on the lift bridge.

The basin is equipped with a grate to support for drip the substituted filters, and it can be regulated according to the height.

For the fall recovery of exhausted oil contained in the engine, the transmission and the differential of motor vehicles on the lift bridge.

The basin is equipped with a grate to support the substituted filters, and it can be regulated according to the height.