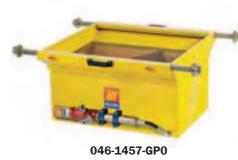

## **EXHAUSTED OIL DRAIN UNITS FOR PITS**

046-1457-000

#### Art. 046-1457-000

Exhausted oil drain unit for pits 90 I

Tank capacity 90 I

Equipped with:

Breakwater grate on the base of the tank

Breakwater grate for drip the substituted oil filters

Adjustable wheeled supports (min 800 - max 1200 mm)