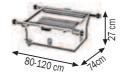

#### Art. 046-1457-000

Exhausted oil drain unit for pits 90 I

Tank capacity 90 I

Equipped with:

Breakwater grate on the base of the tank

Breakwater grate for drip the substituted oil filters

Adjustable wheeled supports (min 800 - max 1200 mm)

F 3/4" G exhaust ball valve

Exhausted oil drain unit for pits 120 I

Tank capacity 120 I

Equipped with:

Breakwater grate on the base of the tank

Breakwater grate for drip the substituted oil filters

Adjustable wheeled supports (min 800 - max 1200 mm)

F 3/4" exhaust ball valve

Exhausted oil drain unit for pits 120 I

With emptying pump

Tank capacity 120 I

Equipped with:

Art.020-1165-000 Air-operated oil pump ratio=1:1

Breakwater grate on the base of the tank

Breakwater grate for drip the substituted oil filters

Adjustable wheeled supports (min 800 – max 1200 mm)

F 3/4" G exhaust ball valve

Art.F96-0500-004 Female quick disconnect coupling 1/2" G

Art.F96-0502-004 Male quick disconnect coupling 1/2" G