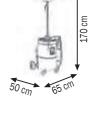

| Technical data      |    | 045-1462-000 | 045-1460-000 | 045-1460-E00 | 045-1465-000 |
|---------------------|----|--------------|--------------|--------------|--------------|
| Basin dimensions    | mm | ø 450        | 760X705      | ø 450        | 760X705      |
| Minimum height      | mm | 1000         | 1200         | 1200         | 1200         |
| Maximum height      | mm | 1700         | 1850         | 1850         | 1850         |
| Empting hose length | mm | 2            | 2            | 2            | 2            |