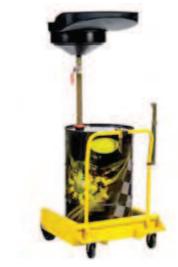

# Art. 045-1475-000

Wheeled exhausted oil drain unit suitable for barrels 180-220 I

Composed by:

Art.030-1400-000 4-wheels trolley

Art.049-1478-000 Metal basin 20 I

with ergonomic and swivel 360° abs funnel

with breakwater grate for drip the substituted oil filters

Art.025-1262-000 2" G threaded ring for drum connection

045-1475-000