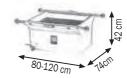

# **EXHAUSTED OIL DRAIN UNITS**

For the recovery for fall of exhausted oil in the engine, the transmission and the differential of motor-vehicles on the lift bridge.

The basin is equipped with a grate to support for drip the substituted filters, and it can be regulated according to the height.

For the fall recovery of exhausted oil contained in the engine, the transmission and the differential of motor vehicles on the lift bridge.

The basin is equipped with a grate to support the substituted filters, and it can be regulated according to the height.