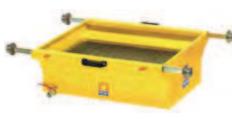

## **EXHAUSTED OIL DRAIN UNITS FOR PITS**

046-1457-000

#### Art. 046-1457-000

Exhausted oil drain unit for pits 90 I

Tank capacity 90 I

Equipped with:

Breakwater grate on the base of the tank

Breakwater grate for drip the substituted oil filters

Adjustable wheeled supports (min 800 - max 1200 mm)

F 3/4" G exhaust ball valve

Exhausted oil drain unit for pits 120 I

Tank capacity 120 I

Equipped with:

Breakwater grate on the base of the tank

Breakwater grate for drip the substituted oil filters

Adjustable wheeled supports (min 800 - max 1200 mm)

F 3/4" exhaust ball valve

Exhausted oil drain unit for pits 120 I

With emptying pump

Tank capacity 120 I

Equipped with:

Art.020-1165-000 Air-operated oil pump ratio=1:1

Breakwater grate on the base of the tank

Breakwater grate for drip the substituted oil filters

Adjustable wheeled supports (min 800 – max 1200 mm)

F 3/4" G exhaust ball valve

Art.F96-0500-004 Female quick disconnect coupling 1/2" G

Art.F96-0502-004 Male quick disconnect coupling 1/2" G