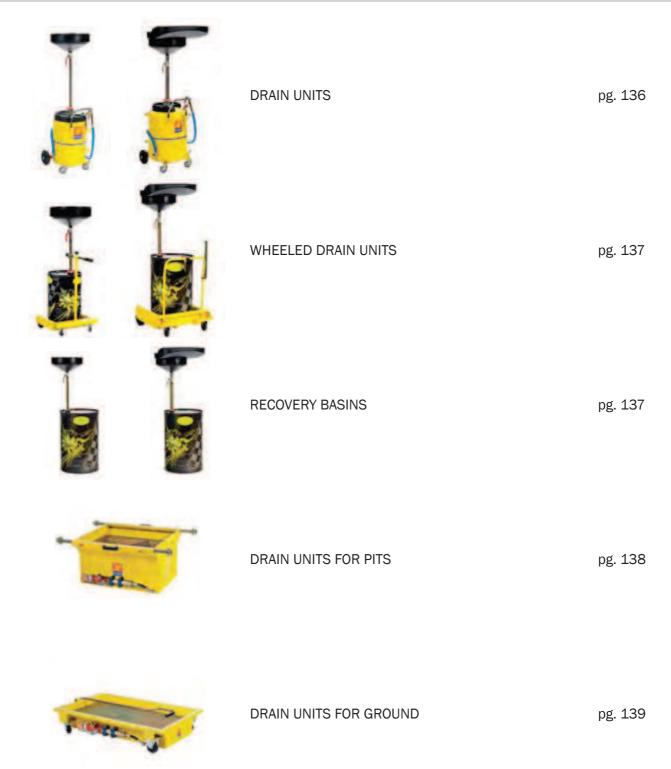

# **EXHAUSTED OIL DRAIN UNITS**



# **OIL DRAIN UNITS INDEX**





# **EXHAUSTED OIL DRAIN UNITS**



For the recovery for fall of exhausted oil in the engine, the transmission and the differential of motor-vehicles on the lift bridge.

The basin is equipped with a grate to support for drip the substituted filters, and it can be regulated according to the height.



# **EXHAUSTED OIL DRAIN UNITS**









#### Art. 045-1462-000

#### Exhausted oil drain unit 65 l

Tank capacity 65 I with level indicator Basin abs 3 sections tool holder Recovery basin capacity 15 I with breakwater grate for drip the substituted oil filters Pneumatic air emptying (max pressure 0,5 bar)



# Art. 045-1460-000

#### Exhausted oil drain unit 90 l

Tank capacity 90 I with level indicator Basin abs 3 sections tool holder Recovery basin capacity 20 I with ergonomic and swivel