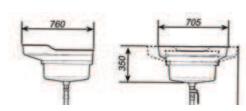

| Technical data      |    | 045-1462-000 | 045-1460-000 | 045-1460-E00 | 045-1465-000 |
|---------------------|----|--------------|--------------|--------------|--------------|
| Basin dimensions    | mm | ø 450        | 760X705      | ø 450        | 760X705      |
| Minimum height      | mm | 1000         | 1200         | 1200         | 1200         |
| Maximum height      | mm | 1700         | 1850         | 1850         | 1850         |
| Empting hose length | mm | 2            | 2            | 2            | 2            |