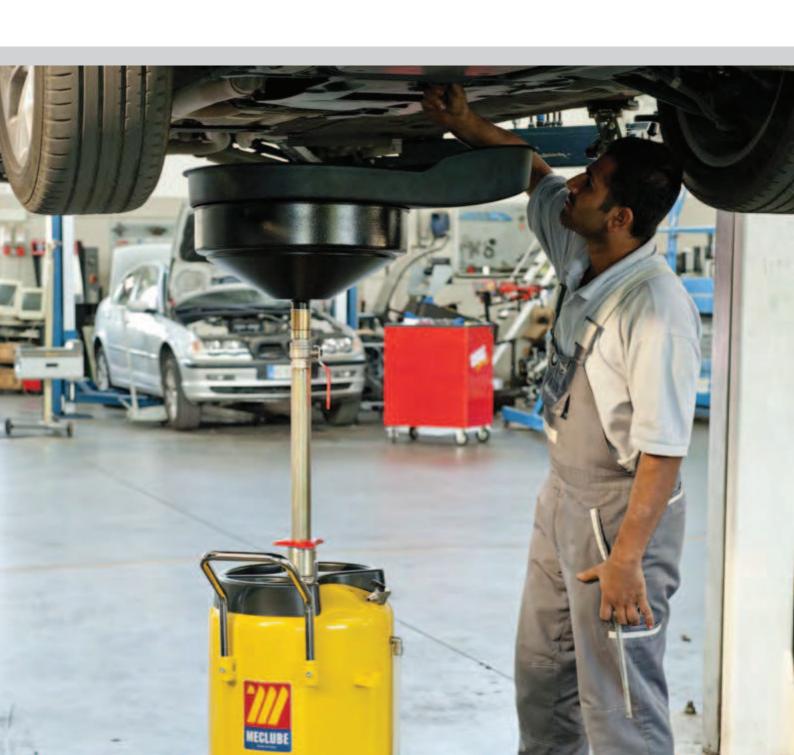

# **EXHAUSTED OIL DRAIN UNITS**

For the recovery for fall of exhausted oil in the engine, the transmission and the differential of motor-vehicles on the lift bridge.

The basin is equipped with a grate to support for drip the substituted filters, and it can be regulated according to the height.

For the fall recovery of exhausted oil contained in the engine, the transmission and the differential of motor vehicles on the lift bridge.

The basin is equipped with a grate to support the substituted filters, and it can be regulated according to the height.