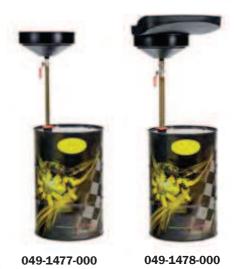

#### Art. 045-1470-000

Wheeled exhausted oil drain unit suitable for drums 50-60 I

Composed by:

Art.030-1395-000 4-wheels trolley

Art.049-1477-000 Metal basin 15 I

with breakwater grate for drip the substituted oil filters

Art.025-1260-000 2" G threaded ring for drum connection

045-1470-000

# Art. 045-1475-000

Wheeled exhausted oil drain unit suitable for barrels 180-220 I

Composed by:

Art.030-1400-000 4-wheels trolley

Art.049-1478-000 Metal basin 20 I

with ergonomic and swivel 360° abs funnel

with breakwater grate for drip the substituted oil filters

Art.025-1262-000 2" G threaded ring for drum connection

045-1475-000