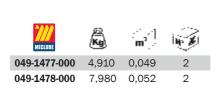

## Art. 049-1477-000

15 I recovery basin

Composed by:

Metal basin 15 I

with breakwater grate for drip the substituted oil filters

Ø 30 L 750 mm hose with 3/4" G valve

2" G threaded ring for drum connection

#### Art. 049-1478-000

20 I recovery basin

Composed by:

Metal basin 20 I

with ergonomic and swivel 360° abs funnel

with breakwater grate for drip the substituted oil filters

Ø 42 L 750 mm hose with 1" G valve