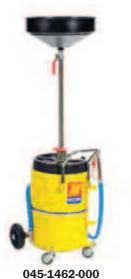

#### Art. 045-1462-000

#### Exhausted oil drain unit 65 l

Tank capacity 65 I with level indicator Basin abs 3 sections tool holder Recovery basin capacity 15 I with breakwater grate for drip the substituted oil filters Pneumatic air emptying (max pressure 0,5 bar)