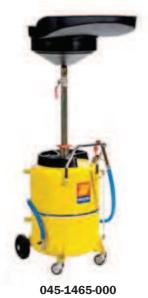

#### Exhausted oil drain unit 90 l

Composed like Art.045-1460-000 but with: Recovery basin capacity 15 I

without ergonomic abs funnel

Exhausted oil drain unit 120 I

Tank capacity 120 I with level indicator Basin abs 3 sections tool holder Recovery basin capacity 20 I with ergonomic and swivel 360° abs funnel with breakwater grate for drip the substituted oil filters Pneumatic air emptying (max pressure 0.5 bar)