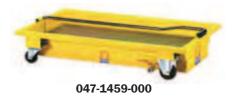

#### Art. 047-1459-000

Wheeled exhausted oil drain unit 60 I

Tank capacity 60 I

Equipped with:

Breakwater grate on the base of the tank

Breakwater grate for drip the substituted oil filters

2 swiveling wheels Ø 80 mm

2 fixed wheels Ø 100 mm

F 3/4" G exhaust ball valve