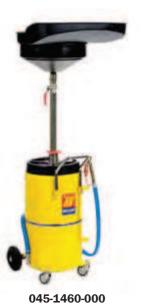

# Art. 045-1460-000

#### Exhausted oil drain unit 90 l

Tank capacity 90 I with level indicator Basin abs 3 sections tool holder Recovery basin capacity 20 I with ergonomic and swivel 360° abs funnel with breakwater grate for drip the substituted oil filters Pneumatic air emptying (max pressure 0,5 bar)