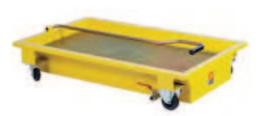

### Art. 047-1459-G00

Wheeled exhausted oil drain unit 120 I

Tank capacity 120 I

Equipped with:

Breakwater grate on the base of the tank

Breakwater grate for drip the substituted oil filters

2 swiveling wheels Ø 80 mm

2 fixed wheels Ø 100 mm

F 3/4" G exhaust ball valve

047-1459-G00