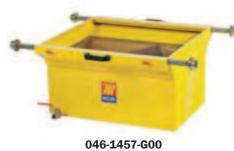

## **EXHAUSTED OIL DRAIN UNITS FOR PITS**

046-1457-000

#### Art. 046-1457-000

Exhausted oil drain unit for pits 90 I

Tank capacity 90 I

Equipped with:

Breakwater grate on the base of the tank

Breakwater grate for drip the substituted oil filters

Adjustable wheeled supports (min 800 - max 1200 mm)

F 3/4" G exhaust ball valve

Exhausted oil drain unit for pits 120 I

Tank capacity 120 I

Equipped with:

Breakwater grate on the base of the tank

Breakwater grate for drip the substituted oil filters

Adjustable wheeled supports (min 800 - max 1200 mm)

F 3/4" exhaust ball valve

Exhausted oil drain unit for pits 120 I

With emptying pump

Tank capacity 120 I

Equipped with:

Art.020-1165-000 Air-operated oil pump ratio=1:1

Breakwater grate on the base of the tank

Breakwater grate for drip the substituted oil filters

Adjustable wheeled supports (min 800 – max 1200 mm)

F 3/4" G exhaust ball valve

Art.F96-0500-004 Female quick disconnect coupling 1/2" G

Art.F96-0502-004 Male quick disconnect coupling 1/2" G