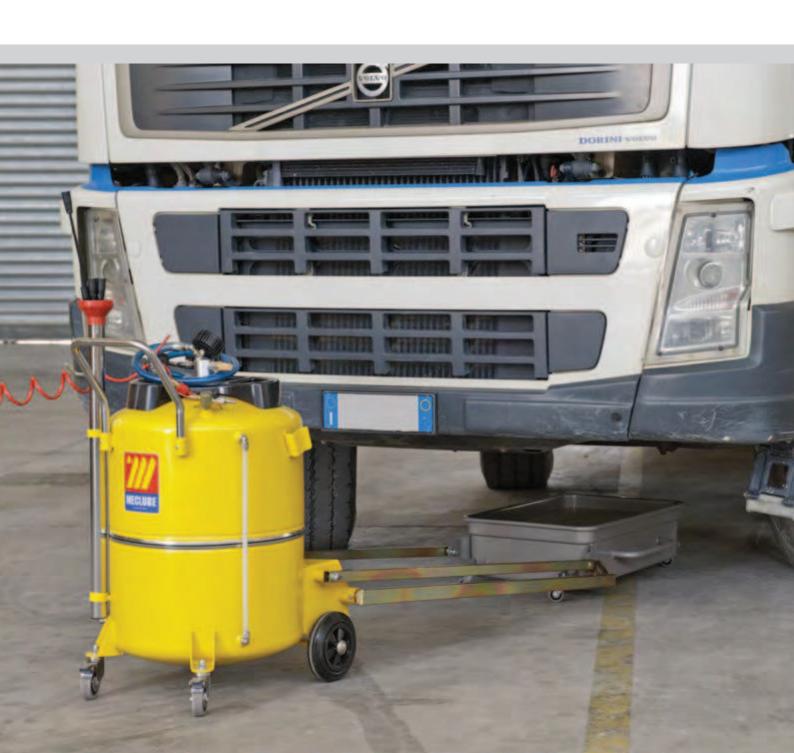

# **EXHAUSTED OIL DRAIN UNITS**

For the recovery for fall of exhausted oil in the engine, the transmission and the differential of motor-vehicles on the lift bridge.

The basin is equipped with a grate to support for drip the substituted filters, and it can be regulated according to the height.

For the fall recovery of exhausted oil contained in the engine, the transmission and the differential of motor vehicles on the lift bridge.

The basin is equipped with a grate to support the substituted filters, and it can be regulated according to the height.