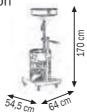

#### Art. 046-1457-000

Exhausted oil drain unit for pits 90 I

Tank capacity 90 I

Equipped with:

Breakwater grate on the base of the tank

Breakwater grate for drip the substituted oil filters

Adjustable wheeled supports (min 800 - max 1200 mm)

F 3/4" G exhaust ball valve

Exhausted oil drain unit for pits 120 I

Tank capacity 120 I

Equipped with:

Breakwater grate on the base of the tank

Breakwater grate for drip the substituted oil filters

Adjustable wheeled supports (min 800 - max 1200 mm)

F 3/4" exhaust ball valve

Exhausted oil drain unit for pits 120 I

With emptying pump

Tank capacity 120 I

Equipped with:

Art.020-1165-000 Air-operated oil pump ratio=1:1

Breakwater grate on the base of the tank

Breakwater grate for drip the substituted oil filters

Adjustable wheeled supports (min 800 – max 1200 mm)

F 3/4" G exhaust ball valve

Art.F96-0500-004 Female quick disconnect coupling 1/2" G

Art.F96-0502-004 Male quick disconnect coupling 1/2" G