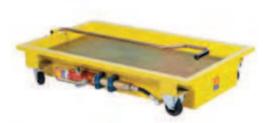

# Art. 047-1459-GP0

Wheeled exhausted oil drain unit 120 I

With emptying pump

Tank capacity 120 I

Equipped with:

Art.020-1165-000 Air-operated oil pump ratio=1:1

Breakwater grate on the base of the tank

Breakwater grate for drip the substituted oil filters

2 swiveling wheels Ø 80 mm

2 fixed wheels Ø 100 mm

F 3/4" G exhaust ball valve

Art.F96-0500-004 Female quick disconnect coupling 1/2" G

Art.F96-0502-004 Male quick disconnect coupling 1/2" G

047-1459-GP0

Exhausted oil wheeled drain units for floor suitable for the fall recovery of motor oils, transmissions and differential gears of lorries.