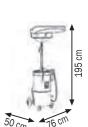

# Art. 045-1460-000

#### Exhausted oil drain unit 90 l

Tank capacity 90 I with level indicator Basin abs 3 sections tool holder Recovery basin capacity 20 I with ergonomic and swivel 360° abs funnel with breakwater grate for drip the substituted oil filters Pneumatic air emptying (max pressure 0,5 bar)

| Technical data      |    | 045-1462-000 | 045-1460-000 | 045-1460-E00 | 045-1465-000 |
|---------------------|----|--------------|--------------|--------------|--------------|
| Basin dimensions    | mm | ø 450        | 760X705      | ø 450        | 760X705      |
| Minimum height      | mm | 1000         | 1200         | 1200         | 1200         |
| Maximum height      | mm | 1700         | 1850         | 1850         | 1850         |
| Empting hose length | mm | 2            | 2            | 2            | 2            |