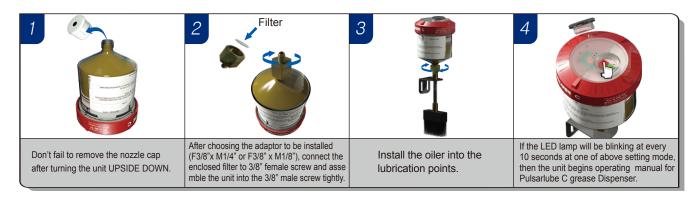

# Oiler Installation & Operating Principles

Note · When re-installment is required, Make sure that the filter as well as oiler should be replaced.

· Air tightness should be secured in tubing & piping by using Teflon tape and the length of tube & pipe should be as short as possible to reduce the loss of pressure.