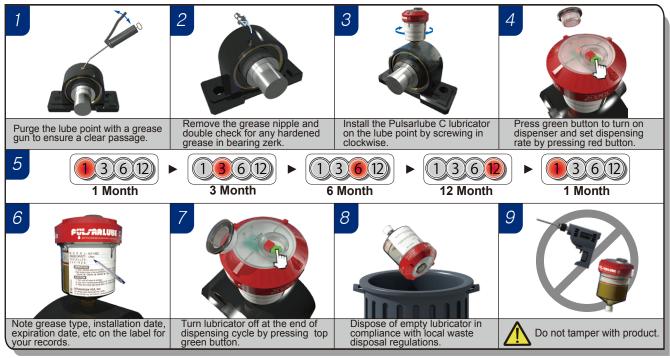

# Installation Instructions

#### S Grease Lubricator Operation Manual

Note • The periodic checkup is necessary when lubrication points are located outside or expected to be infiltrated by water, moisture & humidity. • Dispensing rate may vary according to the grease types, the ambient temperature & conditions of lubrication points.

#### > Manual Lubrication with Grease Gun

When using Pulsarlube C for the first time, fill the lube line with a manual grease gun. If the lube line is restricted, dispensing will be delayed. The grease in the gun should be same as, or compatible with the grease in Pulsarlube C. Please contact your distributor to check the grease compatibility.